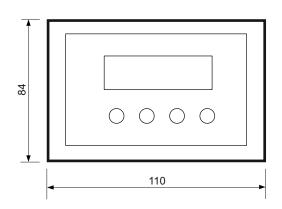

## **Dimensions**

E-mail: info@dsstech.it

WEB site: <a href="www.dsstechautomation.com">www.dsstechautomation.com</a></a>
P.I., C.F., N. Reg. Imprese IT04118980244
Capitale sociale: 10.000,00 Euro i.v.