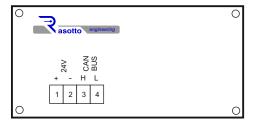

## **Technical features**

**Electrical connections** 

| Power supply         | 24Vdc +/- 5%                                |  |  |
|----------------------|---------------------------------------------|--|--|
| Absorption           | Max 60mA                                    |  |  |
| Display              | LCD 16 x 1 row or 2 rows                    |  |  |
| Keyboard             | 4 golden keys                               |  |  |
| Wiring               | Serial RS-485 / CAN-BUS                     |  |  |
| Memory               | Eeprom                                      |  |  |
| Operation conditions | 0 +55°C / 2090% R.U. without condensation   |  |  |
| Storage conditions   | -25 +80°C / 2090% R.U. without condensation |  |  |
| Mounting             | panel                                       |  |  |
| Container            | In anodised aluminum                        |  |  |
| Protection degree    | IP65 Front panel                            |  |  |
|                      |                                             |  |  |