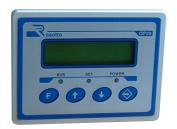

Operator panel

Operator panel realized with interface function with RP series microprocessor systems.

The front is in silver anodised aluminum with hidden fixing screws, the keypad is golden to be used in environments with high humidity.

This operator panel has a powerful microprocessor with memory and two RS-485 and Can-BUS serial ports.

The software is protected by customizable passwords for security against tampering.

This panel can mount an expansion card with I / O thus becoming a complete controller for small automatic systems.