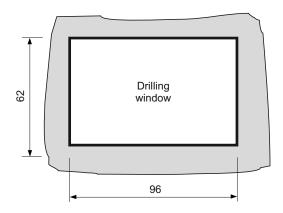

## **Dimensions**

E-mail: info@dsstech.it

WEB site: <a href="www.dsstechautomation.com">www.dsstechautomation.com</a></a>
P.I., C.F., N. Reg. Imprese IT04118980244
Capitale sociale: 10.000,00 Euro i.v.